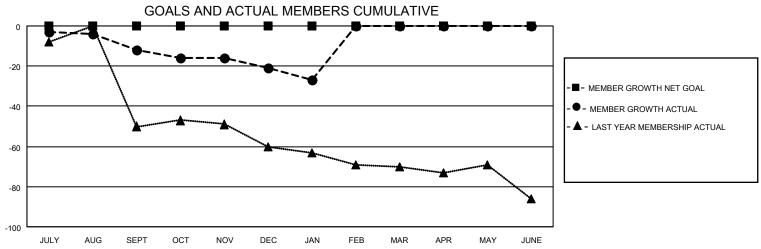

## District 12 L

|               | Cluk          | os          |               | Members RESULTS FOR 2020-2021 |                        |                         |                                                   |  |
|---------------|---------------|-------------|---------------|-------------------------------|------------------------|-------------------------|---------------------------------------------------|--|
|               | RESULTS FOR   | R 2020-2021 |               |                               |                        |                         |                                                   |  |
| QUARTER       | NEW CLUB GOAL | NEW CLUBS   | DROPPED CLUBS | QUARTER MEM                   | BER GROWTH NET<br>GOAL | MEMBER GROWTH<br>ACTUAL | DROPPED<br>MEMBERS ACTUA<br>(including transfers) |  |
| JULY/AUG/SEPT | 0             | 0           | 0             | JULY/AUG/SEPT                 | 0                      | 4                       | 15                                                |  |
| OCT/NOV/DEC   | 0             | 0           | 0             | OCT/NOV/DEC                   | 0                      | 20                      | 29                                                |  |
| JAN/FEB/MAR   | 0             | 0           | 0             | JAN/FEB/MAR                   | 0                      | 3                       | 9                                                 |  |
| APR/MAY/JUNE  | 0             | 0           | 0             | APR/MAY/JUNE                  | 0                      | 0                       | 0                                                 |  |